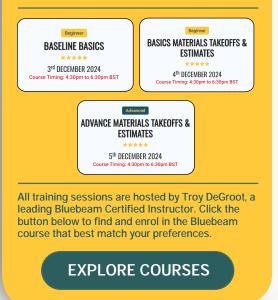

## BLUEBEAM TRAINING COURSES

Brighter Graphics is now offering specialized Bluebeam training courses for AEC professionals.

To meet the varying requirements and expertise of Bluebeam users, the courses are now offered in two different tiers including:

- Beginner - Advanced