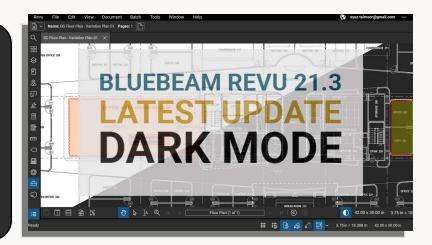

### Bluebeam has finally introduced Dark Mode for Bluebeam Revu 21.

<u>Watch this</u> short video tutorial to see how to enable Dark Mode in Bluebeam to avoid straining your eyes during prolonged working hours.