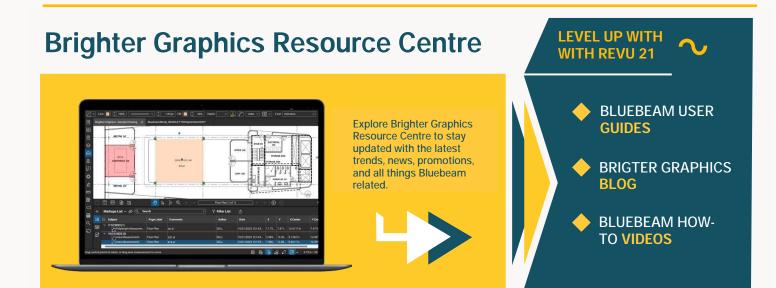

Learn how to customise Keyboard Shortcuts in Revu 21

Learn how to customise General Preferences in Revu 21

Explore our Exclusive Video Content on Bluebeam Launchpad at Brighter Graphics

We have created a specialised knowledge-base to cater new Bluebeam users. <u>Watch</u> our onboarding video tutorials to getting started with your Bluebeam subscription in no time.

We have curated an unmatched library of resources for all things Bluebeam. Stay connected with us on <u>YouTube</u> to get weekly dose of Bluebeam Revu tips & tricks and how-to guides.