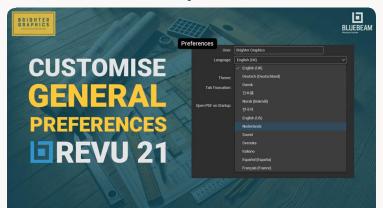

Learn how to customise Keyboard Shortcuts in Revu 21

Learn how to customise General Preferences in Revu 21

Explore our Exclusive Video Content on Bluebeam Launchpad at Brighter Graphics

We have created a specialised knowledge-base to cater new Bluebeam users. <u>Watch</u> our onboarding video tutorials to getting started with your Bluebeam subscription in no time.